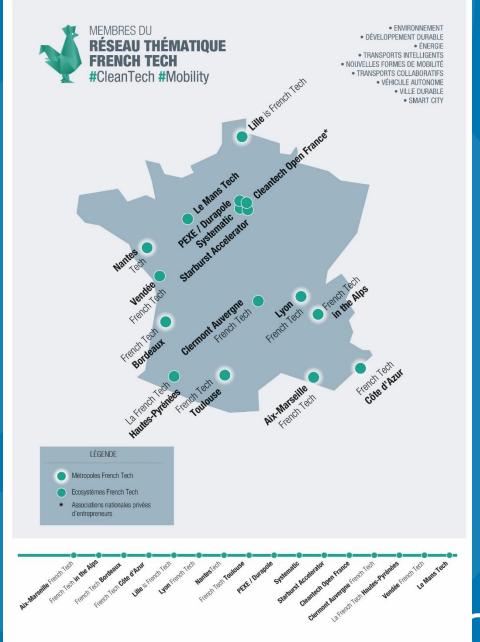

#### **CleanTech Mobility network**

Created by the Ministry of Economy in 2013

French Tech refers to anyone working in or for French startups in France or abroad

- Internationally: 48 communities
  - At the national level:

13 labeled cities

9 thematic networks

38 communities

Created in 2016

More than 50 members

Workgroups and events

Federate CleanTech Mobility startups

Accelerate CleanTech Mobility startups

International development